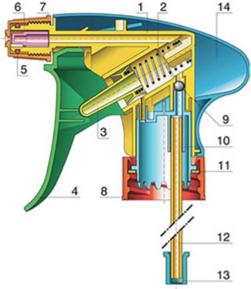

A foamer nozzle is also available.

| 1  | БООУ       | FF            |
|----|------------|---------------|
| 2  | Spring     | st. steel 304 |
| 3  | Valve      | PP            |
| 4  | Trigger    | PP            |
| 5  | O-ring     | NBR           |
| 6  | Valve      | РОМ           |
| 7  | Nozzle     | PP            |
| 8  | Ring       | PP            |
| 9  | Ball       | st. steel 304 |
| 10 | Connection | PP            |
| 11 | Seal       | PP/EPE        |
| 12 | Tube       | PE            |
| 13 | Filter     | PP            |
| 14 | Body       | PP            |