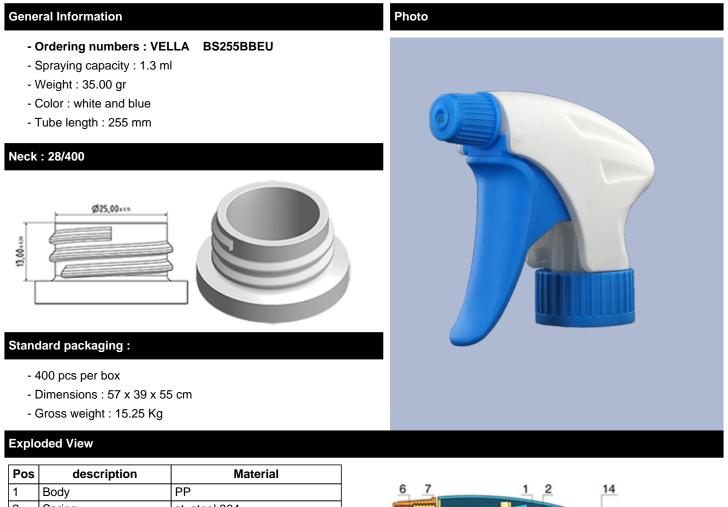

## Datasheet VELLA BS255BBEU

The Vella trigger-sprayer is a versatile, robust, all-purpose sprayer with a 1.3 ml output.

The Vella sprayer is designed with user comfort in mind, with a rounded, ergonomic body style and a wide trigger shape. The trigger has a textured surface to help grip with wet or gloved hands.

With its solid construction, the Vella is suitable for a wide range of uses including consumer and professional products, janitorial spraying and home and garden use. It is a « shipper » sprayer, suitable for fitting onto full bottles of product. The nozzle is fully adjustable from a fine mist to a direct jet. A diptube filter is fitted as standard.

A foamer nozzle is also available.

| 1  | БООУ       | FF            |
|----|------------|---------------|
| 2  | Spring     | st. steel 304 |
| 3  | Valve      | PP            |
| 4  | Trigger    | PP            |
| 5  | O-ring     | NBR           |
| 6  | Valve      | РОМ           |
| 7  | Nozzle     | PP            |
| 8  | Ring       | PP            |
| 9  | Ball       | st. steel 304 |
| 10 | Connection | PP            |
| 11 | Seal       | PP/EPE        |
| 12 | Tube       | PE            |
| 13 | Filter     | PP            |
| 14 | Body       | PP            |