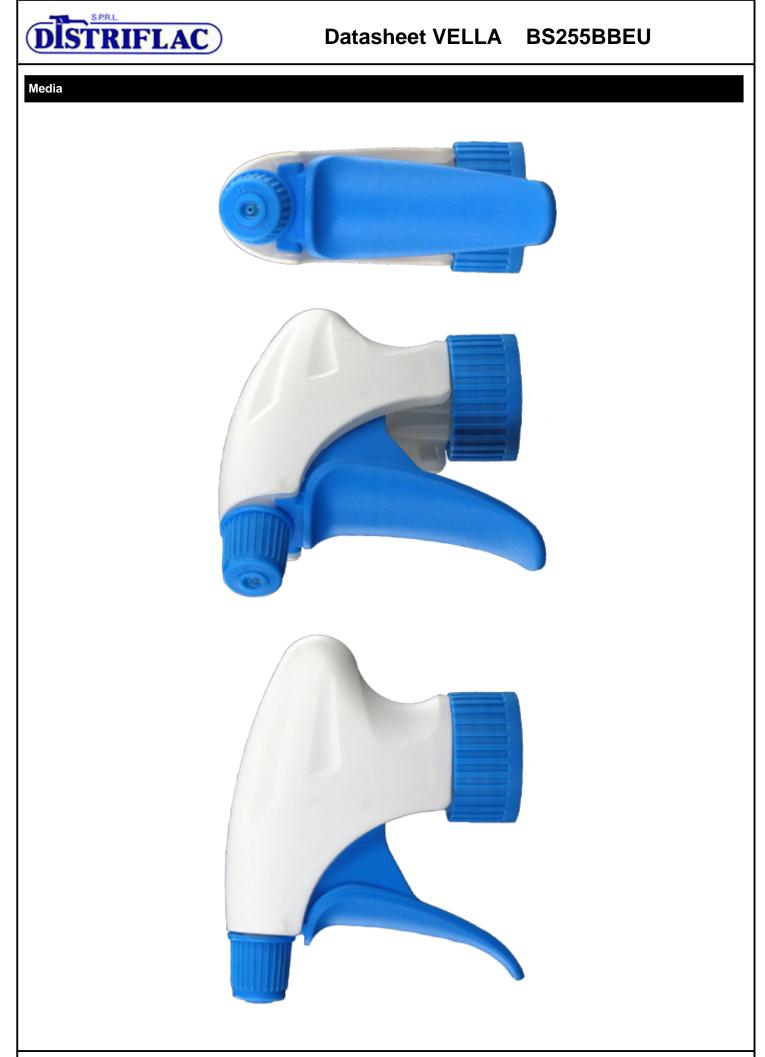

## Datasheet VELLA BS255BBEU

The Vella trigger-sprayer is a versatile, robust, all-purpose sprayer with a 1.3 ml output.

The Vella sprayer is designed with user comfort in mind, with a rounded, ergonomic body style and a wide trigger shape. The trigger has a textured surface to help grip with wet or gloved hands.

With its solid construction, the Vella is suitable for a wide range of uses including consumer and professional products, janitorial spraying and home and garden use. It is a « shipper » sprayer, suitable for fitting onto full bottles of product. The nozzle is fully adjustable from a fine mist to a direct jet. A diptube filter is fitted as standard.