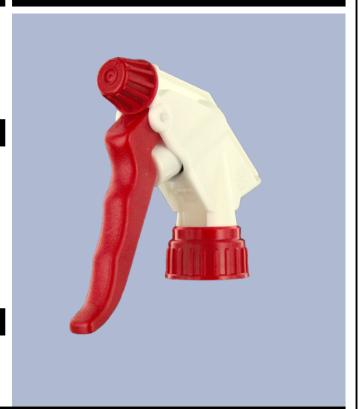

# Datasheet MAXITVI00BS225BROU

The MAXI sprayer is a professional high-performance model with a very high output of 2.2 ml per stroke. The MAXI has an extremely robust construction, designed for constant use over a long period. It has a long contoured three-finger trigger for effort-free operation. The trigger surface is textured for an easy grip even with wet or gloved hands.

The nozzle is fully adjustable from a fine mist to a direct jet. The diptube filter is fitted as standard.

The Maxi is recommended for professional, industrial and janitorial use and for all applications where a large quantity of product sprayed is required.

### **General Information**

- Ordering numbers : MAXITVI00BS225BROU

- Spraying capacity: 2.2 ml

Weight: 41.00 grColor: red whiteTube length: 225 mm

## Photo