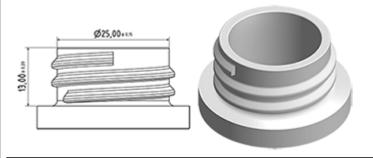

AXITVI00BS225BROU

The MAXI sprayer is a professional high-performance model with a very high output of 2.2 ml per stroke. The MAXI has an extremely robust construction, designed for constant use over a long period. It has a long contoured three-finger trigger for effort-free operation. The trigger surface is textured for an easy grip even with wet or gloved hands.

The nozzle is fully adjustable from a fine mist to a direct jet. The diptube filter is fitted as standard.

The Maxi is recommended for professional, industrial and janitorial use and for all applications where a large quantity of product sprayed is required.

### **General Information**

- Ordering numbers : MAXITVI00BS225BROU

- Spraying capacity: 2.2 ml

Weight: 41.00 grColor: red whiteTube length: 225 mm

### Neck: 28/400



### Standard packaging:

- 400 pcs per box

- Dimensions: 57 x 39 x 55 cm - Gross weight: 17.65 Kg

### **Exploded View**

| Pos | description   | Material      |
|-----|---------------|---------------|
| 1   | Body          | PP            |
| 2   | Rivet         | POM           |
| 3   | Ring          | PP            |
| 4   | Ball          | st. steel 302 |
| 5   | Connection    | PP            |
| 6   | Tube          | PE            |
| 7   | Filter        | PP            |
| 8   | Trigger       | PP            |
| 9   | Washer holder | PP            |
| 10  | Washer        | Viton®        |
| 11  | Spring        | st. steel 302 |
| 12  | Nozzle        | PP            |
| 13  | Valve         | POM           |
| 14  | O-ring        | NBR           |
| 15  | Seal          | Viton®