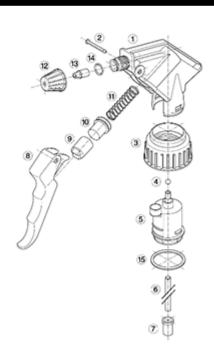

### **Exploded View**

| Pos | description   | Material      |
|-----|---------------|---------------|
| 1   | Body          | PP            |
| 2   | Rivet         | POM           |
| 3   | Ring          | PP            |
| 4   | Ball          | st. steel 302 |
| 5   | Connection    | PP            |
| 6   | Tube          | PE            |
| 7   | Filter        | PP            |
| 8   | Trigger       | PP            |
| 9   | Washer holder | PP            |
| 10  | Washer        | Viton®        |
| 11  | Spring        | st. steel 302 |
| 12  | Nozzle        | PP            |
| 13  | Valve         | POM           |
| 14  | O-ring        | NBR           |
| 15  | Seal          | Viton®        |