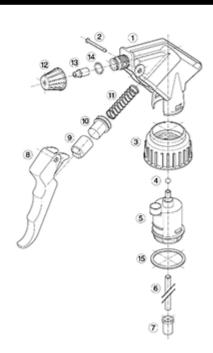

# Exploded View

| Pos | description   | Material      |
|-----|---------------|---------------|
| 1   | Body          | PP            |
| 2   | Rivet         | POM           |
| 3   | Ring          | PP            |
| 4   | Ball          | st. steel 302 |
| 5   | Connection    | PP            |
| 6   | Tube          | PE            |
| 7   | Filter        | PP            |
| 8   | Trigger       | PP            |
| 9   | Washer holder | PP            |
| 10  | Washer        | Viton®        |
| 11  | Spring        | st. steel 302 |
| 12  | Nozzle        | PP            |
| 13  | Valve         | POM           |
| 14  | O-ring        | NBR           |
| 15  | Seal          | Viton®        |