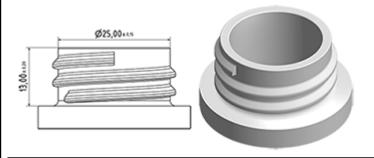

BS225BBLA

The MAXI sprayer is a professional high-performance model with a very high output of 2.2 ml per stroke. The MAXI has an extremely robust construction, designed for constant use over a long period. It has a long contoured three-finger trigger for effort-free operation. The trigger surface is textured for an easy grip even with wet or gloved hands.

The nozzle is fully adjustable from a fine mist to a direct jet. The diptube filter is fitted as standard.

The Maxi is recommended for professional, industrial and janitorial use and for all applications where a large quantity of product sprayed is required.

### **General Information**

- Ordering numbers : MAXITVI00BS225BBLA

- Spraying capacity: 2.2 ml

- Weight : 41.00 gr - Color : white

- Tube length: 225 mm

#### Neck: 28/400



#### Standard packaging:

- 400 pcs per box

- Dimensions: 57 x 39 x 55 cm - Gross weight: 17.65 Kg

# Exploded View

| Pos | description   | Material      |
|-----|---------------|---------------|
| 1   | Body          | PP            |
| 2   | Rivet         | POM           |
| 3   | Ring          | PP            |
| 4   | Ball          | st. steel 302 |
| 5   | Connection    | PP            |
| 6   | Tube          | PE            |
| 7   | Filter        | PP            |
| 8   | Trigger       | PP            |
| 9   | Washer holder | PP            |
| 10  | Washer        | Viton®        |
| 11  | Spring        | st. steel 302 |
| 12  | Nozzle        | PP            |
| 13  | Valve         | POM           |
| 14  | O-ring        | NBR           |
| 15  | Seal          | Viton®        |