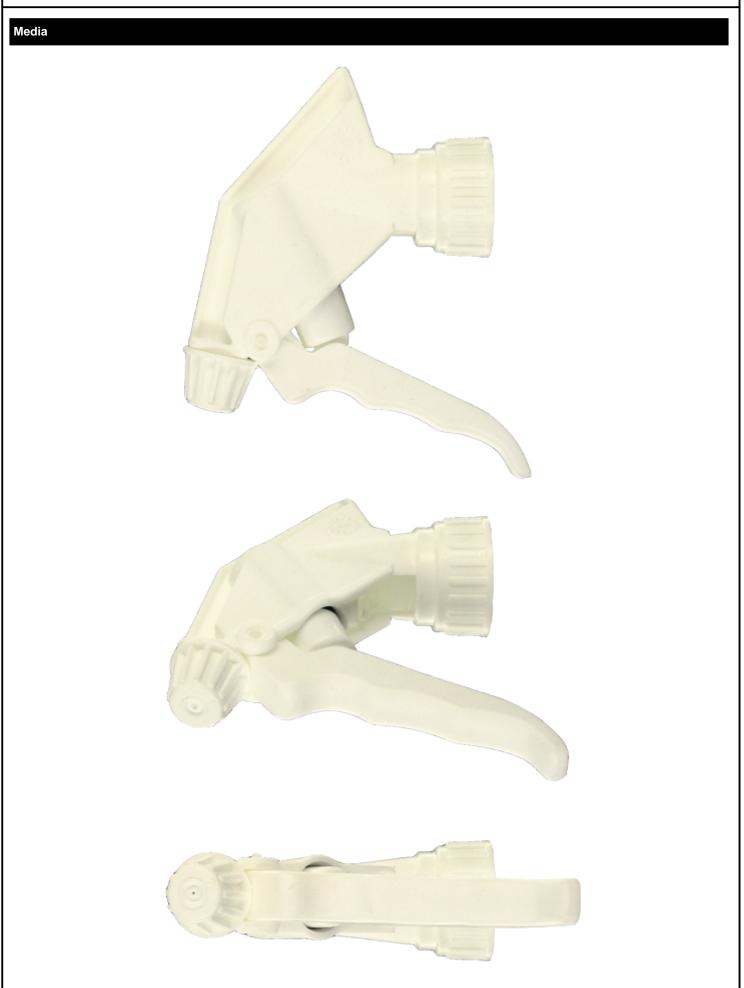

nsions: 57 x 39 x 55 cm - Gross weight: 17.65 Kg

# Exploded View

| Pos | description   | Material      |
|-----|---------------|---------------|
| 1   | Body          | PP            |
| 2   | Rivet         | POM           |
| 3   | Ring          | PP            |
| 4   | Ball          | st. steel 302 |
| 5   | Connection    | PP            |
| 6   | Tube          | PE            |
| 7   | Filter        | PP            |
| 8   | Trigger       | PP            |
| 9   | Washer holder | PP            |
| 10  | Washer        | Viton®        |
| 11  | Spring        | st. steel 302 |
| 12  | Nozzle        | PP            |
| 13  | Valve         | POM           |
| 14  | O-ring        | NBR           |
| 15  | Seal          | Viton®        |

## Photo







# **Datasheet MAXITVI00BS225BBLA**