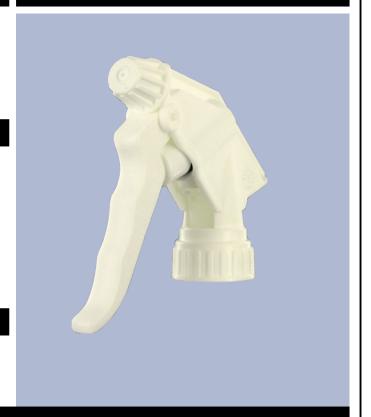

dard packaging:

- 400 pcs per box

- Dimensions: 57 x 39 x 55 cm - Gross weight: 17.65 Kg

# Exploded View

| Pos | description   | Material      |
|-----|---------------|---------------|
| 1   | Body          | PP            |
| 2   | Rivet         | POM           |
| 3   | Ring          | PP            |
| 4   | Ball          | st. steel 302 |
| 5   | Connection    | PP            |
| 6   | Tube          | PE            |
| 7   | Filter        | PP            |
| 8   | Trigger       | PP            |
| 9   | Washer holder | PP            |
| 10  | Washer        | Viton®        |
| 11  | Spring        | st. steel 302 |
| 12  | Nozzle        | PP            |
| 13  | Valve         | POM           |
| 14  | O-ring        | NBR           |
| 15  | Seal          | Viton®        |

## Photo







# **Datasheet MAXITVI00BS225BBLA**