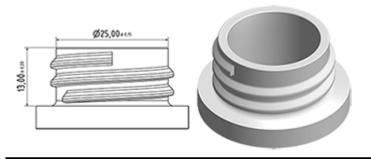

100BS235BROUMO

The MAXI sprayer is a professional high-performance model with a very high output of 2.2 ml per stroke. The MAXI has an extremely robust construction, designed for constant use over a long period. It has a long contoured three-finger trigger for effort-free operation. The trigger surface is textured for an easy grip even with wet or gloved hands.

The nozzle is fully adjustable from a fine mist to a direct jet. The diptube filter is fitted as standard.

The Maxi is recommended for professional, industrial and janitorial use and for all applications where a large quantity of product sprayed is required.

### **General Information**

- Ordering numbers : MAXIT0100BS235BROUMO

- Spraying capacity: 2.2 ml

Weight: 39.00 grColor: red whiteTube length: 235 mm

#### Neck: 28/400



#### Standard packaging:

- 400 pcs per box

- Dimensions: 57 x 39 x 55 cm - Gross weight: 16.85 Kg

## **Exploded View**

| Pos | description   | Material      |
|-----|---------------|---------------|
| 1   | Body          | PP            |
| 2   | Rivet         | POM           |
| 3   | Ring          | PP            |
| 4   | Ball          | st. steel 302 |
| 5   | Connection    | PP            |
| 6   | Tube          | PE            |
| 7   | Filter        | PP            |
| 8   | Trigger       | PP            |
| 9   | Washer holder | PP            |
| 10  | Washer        | NBR           |
| 11  | Spring        | st. steel 302 |
| 12  | Nozzle        | PP            |
| 13  | Valve         | POM           |
| 14  | O-ring        | NBR           |
| 15  | Seal          | PE/EPE