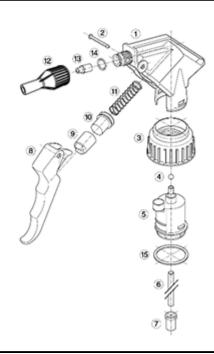

## **Exploded View**

| Pos | description   | Material      |
|-----|---------------|---------------|
| 1   | Body          | PP            |
| 2   | Rivet         | POM           |
| 3   | Ring          | PP            |
| 4   | Ball          | st. steel 302 |
| 5   | Connection    | PP            |
| 6   | Tube          | PE            |
| 7   | Filter        | PP            |
| 8   | Trigger       | PP            |
| 9   | Washer holder | PP            |
| 10  | Washer        | NBR           |
| 11  | Spring        | st. steel 302 |
| 12  | Nozzle        | PP            |
| 13  | Valve         | POM           |
| 14  | O-ring        | NBR           |
| 15  | Seal          | PE/EPE        |