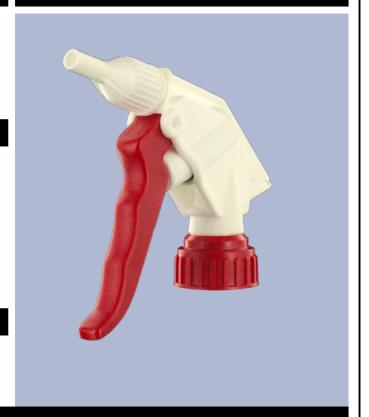

# Datasheet MAXIT0100BS235BROUMO

The MAXI sprayer is a professional high-performance model with a very high output of 2.2 ml per stroke. The MAXI has an extremely robust construction, designed for constant use over a long period. It has a long contoured three-finger trigger for effort-free operation. The trigger surface is textured for an easy grip even with wet or gloved hands.

The nozzle is fully adjustable from a fine mist to a direct jet. The diptube filter is fitted as standard.

The Maxi is recommended for professional, industrial and janitorial use and for all applications where a large quantity of product sprayed is required.